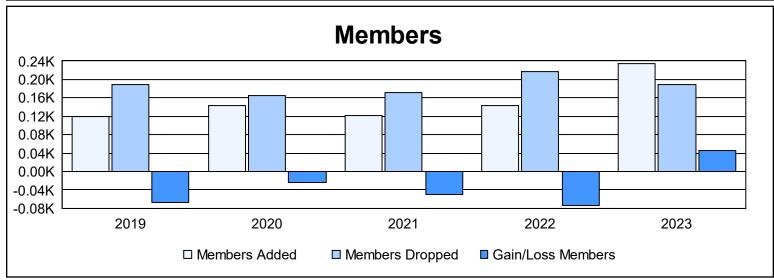

District 103 W As of June 2023 Cumulative

| Year      | New<br>Clubs | Dropped<br>Clubs | Gain/<br>Loss<br>Clubs | New<br>Members | Charter<br>Members | Reinstate<br>Members | Transfer<br>Members | Total<br>Member<br>Added | Total<br>Members<br>Dropped | Gain/<br>Loss<br>Members |
|-----------|--------------|------------------|------------------------|----------------|--------------------|----------------------|---------------------|--------------------------|-----------------------------|--------------------------|
| 2018-2019 | 0            | 3                | -3                     | 95             | 0                  | 10                   | 15                  | 120                      | 188                         | -68                      |
| 2019-2020 | 2            | 0                | 2                      | 68             | 49                 | 9                    | 17                  | 143                      | 166                         | -23                      |
| 2020-2021 | 1            | 4                | -3                     | 65             | 23                 | 2                    | 31                  | 121                      | 172                         | -51                      |
| 2021-2022 | 1            | 1                | 0                      | 101            | 21                 | 5                    | 16                  | 143                      | 217                         | -74                      |
| 2022-2023 | 1            | 3                | -2                     | 125            | 42                 | 28                   | 39                  | 234                      | 188                         | 46                       |
| Average   | 1            | 2                | -1                     | 91             | 27                 | 11                   | 24                  | 152                      | 186                         | -34                      |