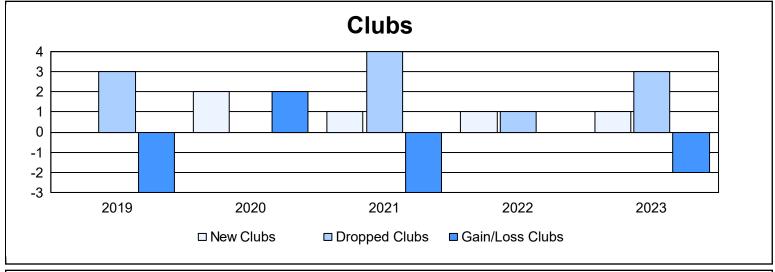

District 103 W As of June 2023 Cumulative

| Year      | New<br>Clubs | Dropped<br>Clubs | Gain/<br>Loss<br>Clubs | New<br>Members | Charter<br>Members | Reinstate<br>Members | Transfer<br>Members | Total<br>Member<br>Added | Total<br>Members<br>Dropped | Gain/<br>Loss<br>Members |
|-----------|--------------|------------------|------------------------|----------------|--------------------|----------------------|---------------------|--------------------------|-----------------------------|--------------------------|
| 2018-2019 | 0            | 3                | -3                     | 95             | 0                  | 10                   | 15                  | 120                      | 188                         | -68                      |
| 2019-2020 | 2            | 0                | 2                      | 68             | 49                 | 9                    | 17                  | 143                      | 166                         | -23                      |
| 2020-2021 | 1            | 4                | -3                     | 65             | 23                 | 2                    | 31                  | 121                      | 172                         | -51                      |
| 2021-2022 | 1            | 1                | 0                      | 101            | 21                 | 5                    | 16                  | 143                      | 217                         | -74                      |
| 2022-2023 | 1            | 3                | -2                     | 125            | 42                 | 28                   | 39                  | 234                      | 188                         | 46                       |
| Average   | 1            | 2                | -1                     | 91             | 27                 | 11                   | 24                  | 152                      | 186                         | -34                      |